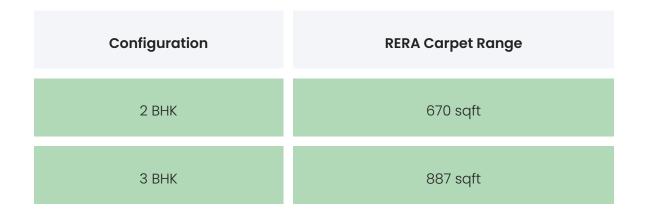

### **PROJECT & AMENITIES**

| Time Line                    | Size        | Typography  |  |
|------------------------------|-------------|-------------|--|
| Completed on 30th June, 2022 | 375.13 Sqmt | 2 ВНК,З ВНК |  |